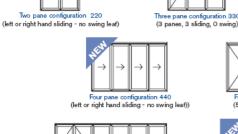

# Benefits -

- Strength of aluminium; positive closing action
- Compact design thanks to aluminium strength
- Variety of configurations available
- Can be stacked both internally and externally
- Virtually maintenance free