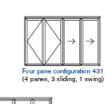

# Benefits -

- Strength of aluminium; positive closing action
- Compact design thanks to aluminium strength
- Variety of configurations available
- Can be stacked both internally and externally
- Virtually maintenance free