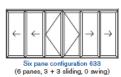

# Benefits -

- Strength of aluminium; positive closing action
- Compact design thanks to aluminium strength
- Variety of configurations available
- Can be stacked both internally and externally
- Virtually maintenance free