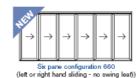

# Benefits -

- Strength of aluminium; positive closing action
- Compact design thanks to aluminium strength
- Variety of configurations available
- Can be stacked both internally and externally
- Virtually maintenance free