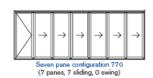

# Benefits -

- Strength of aluminium; positive closing action
- Compact design thanks to aluminium strength
- Variety of configurations available
- Can be stacked both internally and externally
- Virtually maintenance free