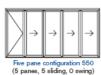

# Benefits -

- Strength of aluminium; positive closing action
- Compact design thanks to aluminium strength
- Variety of configurations available
- Can be stacked both internally and externally
- Virtually maintenance free