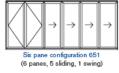

# Benefits -

- Strength of aluminium; positive closing action
- Compact design thanks to aluminium strength
- Variety of configurations available
- Can be stacked both internally and externally
- Virtually maintenance free